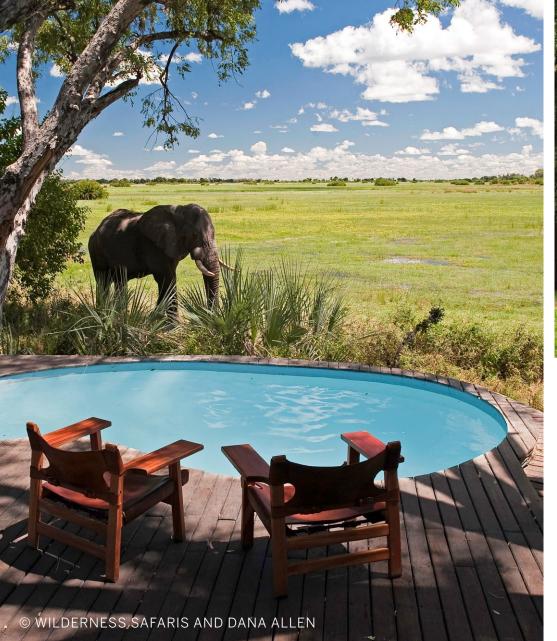

FROM TOP, CLOCKWISE: Spa outdoor relaxation deck at Miraval, Tucson, Arizona; Sonoran Desert surrounding Canyon Ranch, Tucson, Arizona; indoor pool at Canyon Ranch, Lenox, Massachusetts

| 1 | SINGITA BOULDERS LODGE Sabi Sand Game Reserve, South Africa       | 11 | OL DONYO LODGE<br>Chyulu Hills, Kenya                         |
|---|-------------------------------------------------------------------|----|---------------------------------------------------------------|
| 2 | MOMBO CAMP<br>Okavango Delta, Botswana                            | 12 | PHINDA PRIVATE GAME RESERVE<br>KwaZulu-Natal, South Africa    |
| 3 | NGORONGORO CRATER LODGE<br>Ngorongoro Conservation Area, Tanzania | 13 | SINGITA EBONY LODGE Sabi Sand Game Reserve, South Africa      |
| 4 | SANCTUARY CHIEF'S CAMP<br>Okavango Delta, Botswana                | 14 | TSWALU KALAHARI<br>Northern Cape, South Africa                |
| 5 | ZARAFA CAMP<br>Selinda Reserve, Botswana                          | 15 | SANCTUARY BAINES' CAMP<br>Okavango Delta, Botswana            |
| 6 | LONDOLOZI<br>Sabi Sand Game Reserve, South Africa                 | 16 | ELSA'S KOPJE<br>Meru National Park, Kenya                     |
| 7 | SINGITA LEBOMBO LODGE<br>Kruger National Park, South Africa       | 17 | JACK'S CAMP<br>Makgadikgadi Pan, Botswana                     |
| 8 | ROYAL MALEWANE<br>Kruger National Park, South Africa              | 18 | KLEIN'S CAMP<br>Serengeti National Park, Tanzania             |
| 9 | VUMBURA PLAINS CAMP<br>Okavango Delta, Botswana                   | 19 | SINGITA GRUMETI RESERVES<br>Serengeti National Park, Tanzania |

SANCTUARY OLONANA Masai Mara National Reserve, Kenya

JAO CAMP Okavango Delta, Botswana

FROM TOP, CLOCKWISE: Singita Boulders Lodge, Sabi Sand Game Reserve, South Africa; Ngorongoro Crater Lodge, Ngorongoro Conservation Area, Tanzania; Mombo Camp, Okavango Delta, Botswana